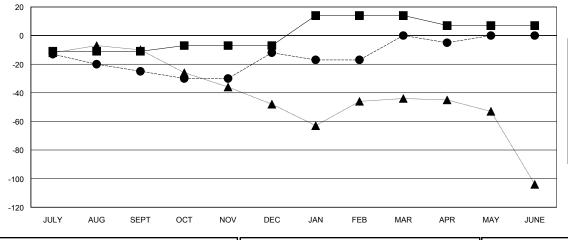

## GOALS AND ACTUAL MEMBERS CUMULATIVE

| ■- | NEW MEMBER GROWTH NET GOAL |  |
|----|----------------------------|--|
| •- | NEW MEMBER GROWTH ACTUAL   |  |

- LAST YEAR MEMBERSHIP ACTUAL

| DROPPED CLUBS: 1 |     |
|------------------|-----|
| DROPPED MEMBERS  |     |
| DECEASED         | 27  |
| CLUB CANCELLED   | 0   |
| OTHER            | 111 |
| TOTAL            | 138 |